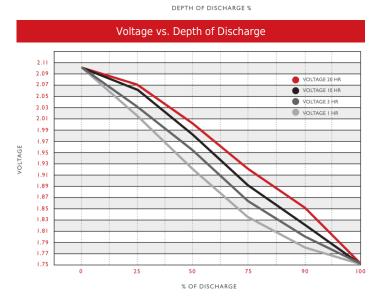

| Height Inc.<br>Term. | 27.9 cm  | 11"    |
| Design to the second se |                      |          |        |

Product measurements & weights are calculated based on sample data. Individual specifications are subject to vary due to the manufacturing process, battery components & electrolyte levels.

| Electrolyte Reserve | 57 mm            | 2.25"    |
|---------------------|------------------|----------|
| Container           | Polypropylene    |          |
| Cover               | Polypropylene    |          |
| Handles             | Top Molded Strap | Brackets |