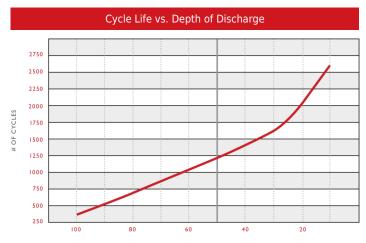

| Height Inc.<br>Term. | 27.9 cm  | 11"    |
| Design to the second se |                      |          |        |

Product measurements & weights are calculated based on sample data. Individual specifications are subject to vary due to the manufacturing process, battery components & electrolyte levels.

| Electrolyte Reserve | 57 mm            | 2.25"    |
|---------------------|------------------|----------|
| Container           | Polypropylene    |          |
| Cover               | Polypropylene    |          |
| Handles             | Top Molded Strap | Brackets |